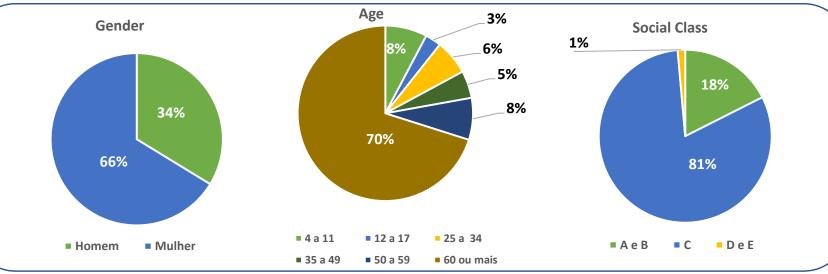

#### **Viewer Profile**

In June/23, the public was formed by **66%** woman; **11%** in the range of 35 to 49 year; **13%** present in Class AB.