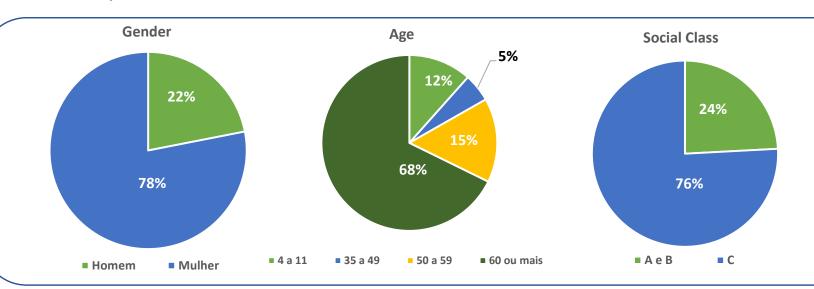

#### **Viewer Profile**

In June/23, the public was formed by 62% Women's; **98%** in the range of 60 years or older; **100%** present in Class C.