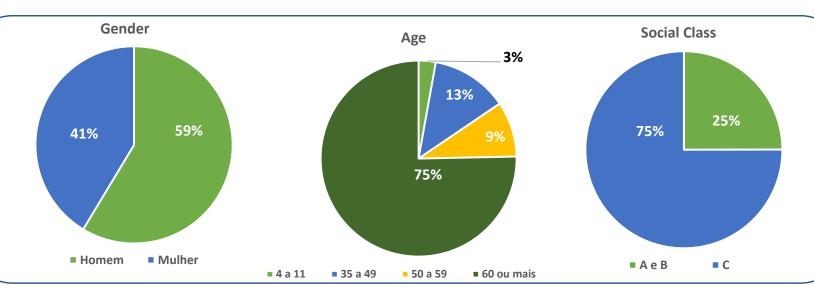

### **CHURCH OF GRACE IN YOUR HOME**

The Church of Grace in Your Home places the viewer inside the IIGD's office in São Paulo. The power and wonderful grace of the Lord are manifested every day in the lives of those who seek Him. Presentation of the *Pr Jayme de Amorim Campos*.

#### Performance

**162.118 Viewers** achieved in the big SP, according to the **IBOPE**, June 2023. (at least 01 minute)

Source: KANTAR IBOPE MEDIA - ISNTAR ANALYTICS - COV# - CONSOLIDATED- INDIVIDUALS - GRANDE SÃO PAULO - TT LIGADOS ESPECIAL - TABLE OF PROGRAMMING RIT - 06/01/2023 to 06/30/2023

#### **Viewer Profile**

In June/23, the public was formed by **66%** woman; **11%** in the range of 35 to 49 year; **13%** present in Class AB.