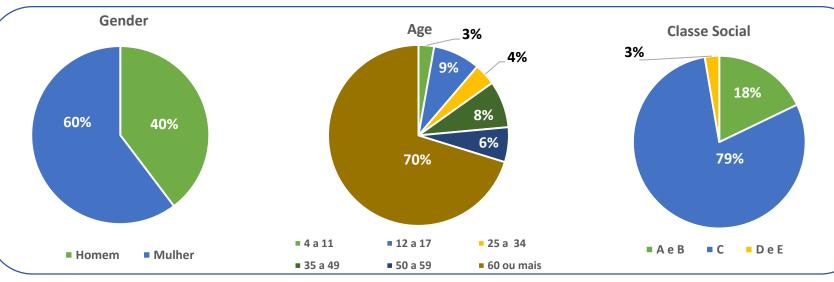

#### **Viewer Profile**

In June/23, the public was formed by **66%** woman; **11%** in the range of 35 to 49 year; **13%** present in Class AB.