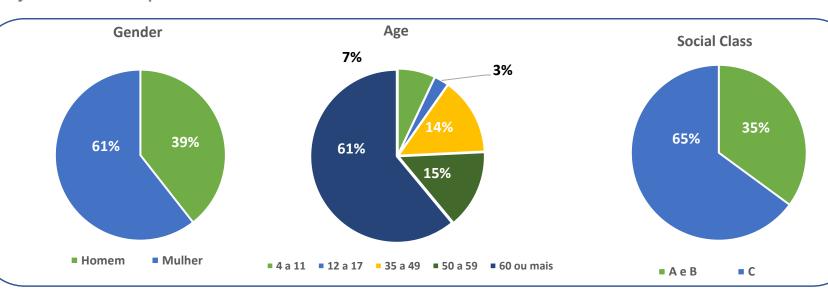

#### **Viewer Profile**

In June/23, the public was formed by 59% women's; **14%** in the range of 34 to 49<sup>th</sup> years; **7%** present in Class AB.