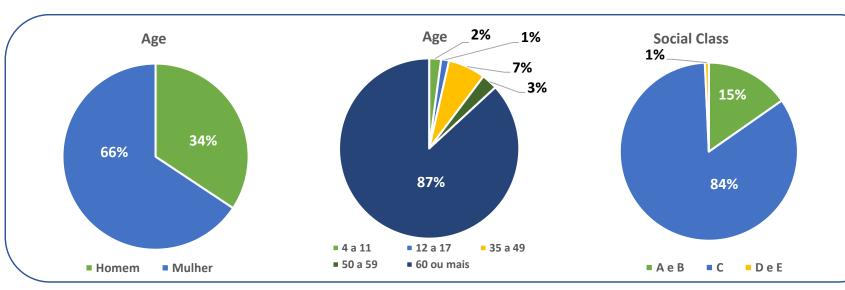

#### **Viewer Profile**

In June/23, the public was formed by 66% women; 7% in the range of 35 to 49 years; 15% present in Class AB.