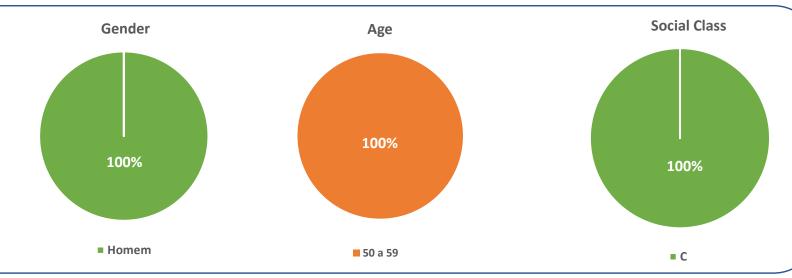

# **MEN WHO WIN**

This program aims to promote individual care and attention to men within the church, teaching and leading each one to understand and take responsibility for their role with society and the family.

#### Performance

# **3.552** Viewers achieved in the big SP, according to the **IBOPE**, May 2023. (at least 01 minute)

Source: KANTAR IBOPE MEDIA - ISNTAR ANALYTICS - COV# - CONSOLIDATED- INDIVIDUALS - GRANDE SÃO PAULO - TT LIGADOS ESPECIAL - TABLE OF PROGRAMMING RIT - 05/01/2023 to 05/30/2023

#### **Viewer Profile**

In May/23, the public was formed by **100% women**'s; **100%** in the range of 60 years or older; **100%** present in Class C.

Saturday: 11.50am