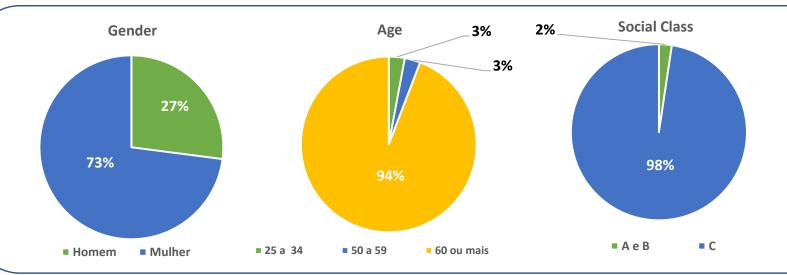

#### **Viewer Profile**

In June/23, the public was formed by 73% women; 94% in the range of 60 years or older; **98%** present in Class C.

Monday to Friday 6pm