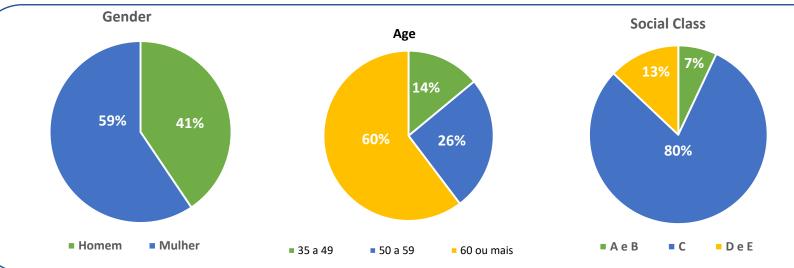

#### **Viewer Profile**

In June/23, the public was formed by 59% women's; **14%** in the range of 34 to 49<sup>th</sup> years; **7%** present in Class AB.