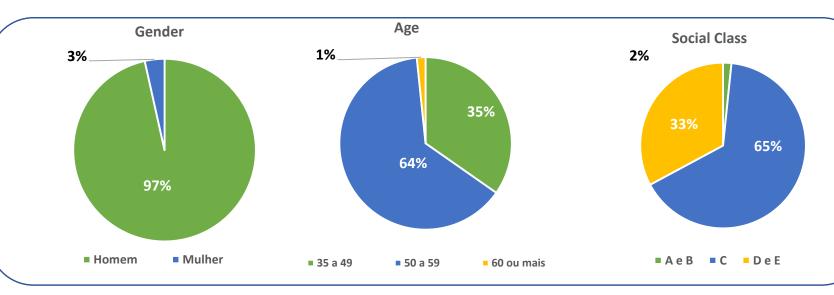

#### **Viewer Profile**

In June/23, the public was formed by **95%** women's; 33% in the range of of 35 to 49 years; **23%** present in Class AB.