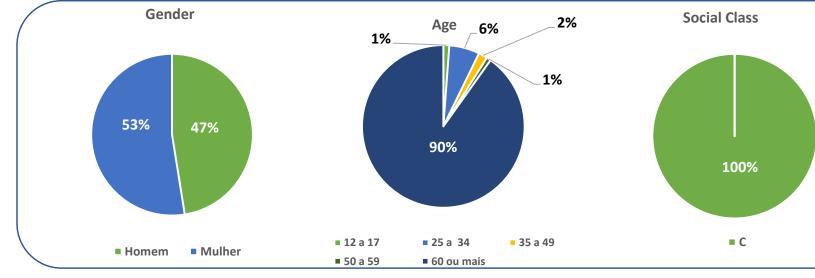

#### **Viewer Profile**

In June/23, the public was formed by 53% woman; 2% in the range of 35 to 49 years; 100% present in Class C.

Monday: 00h Tuesday to Friday: 6:30 am Saturday: 00:30 Sunday: 5:30 am