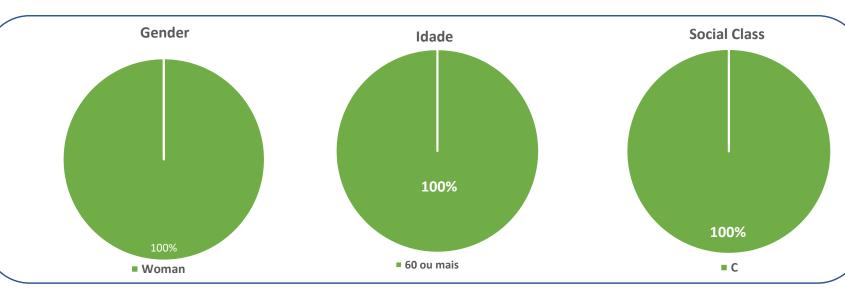

#### **Viewer Profile**

In May/23, the public was formed by **100% women**'s; **100%** in the range of 60 years or older; **100%** present in Class C.

Saturday: 11.50am