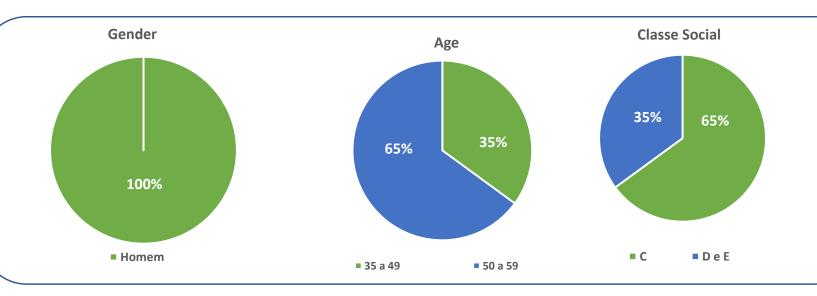

### **WOMEN WHO WIN**

Presented by *Pra Thaís Benevente*, the program seeks the building up of the Body of Christ, awakening the female audience to live God's will, develop self-esteem, heal emotional wounds, rescue the principles of the family, and value faith and trust in God.

#### **Performance**

**10.054 Viewers** achieved in the big SP, according to the **IBOPE**, June 2023. (at least 01 minute)

Source: KANTAR IBOPE MEDIA - ISNTAR ANALYTICS - COV# - CONSOLIDATED- INDIVIDUALS - GRANDE SÃO PAULO - TT LIGADOS ESPECIAL - TABLE OF PROGRAMMING RIT - 06/01/2023 to 06/30/2023

#### **Viewer Profile**

In June/23, the public was formed by **74%** Man's; **31%** in the range of 35 to 49 years; **100%** present in Class C.

Saturday: 10.30am

Monday to Friday: 11:50 am