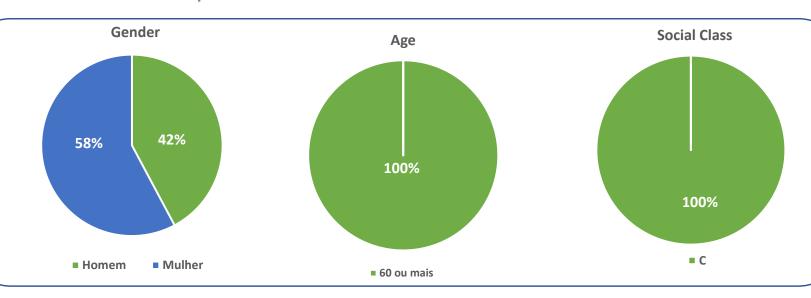

## IN THE FALL OF THE AFTERNOON

Prayer with Preacher Maiquel Marques.

#### Performance

# **42.811** Viewers achieved in the big SP, according to the **IBOPE**, June 2023. (at least 01 minute)

Source: KANTAR IBOPE MEDIA - ISNTAR ANALYTICS - COV# - CONSOLIDATED- INDIVIDUALS - GRANDE SÃO PAULO - TT LIGADOS ESPECIAL - TABLE OF PROGRAMMING RIT - 06/01/2023 to 06/30/2023

#### **Viewer Profile**

In June/23, the public was formed by 73% women; 94% in the range of 60 years or older; **98%** present in Class C.

Monday to Friday 6pm