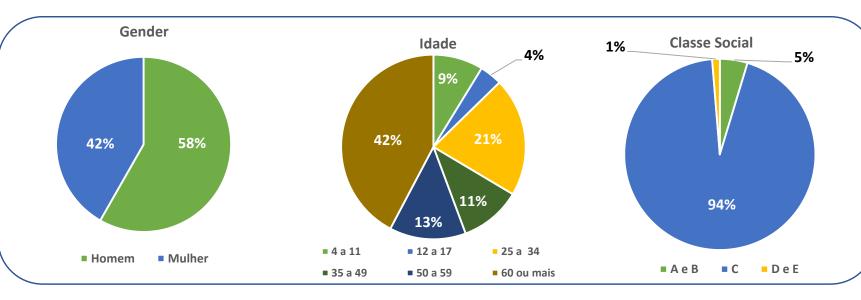

#### **Viewer Profile**

In June/23, the public was formed by **95%** women's; 33% in the range of of 35 to 49 years; **23%** present in Class AB.