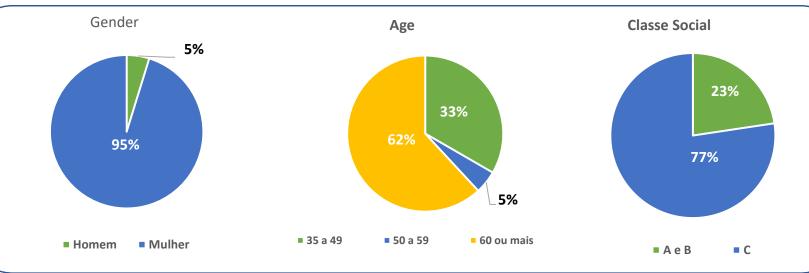

#### **Viewer Profile**

In June/23, the public was formed by **95%** women's; 33% in the range of of 35 to 49 years; **23%** present in Class AB.