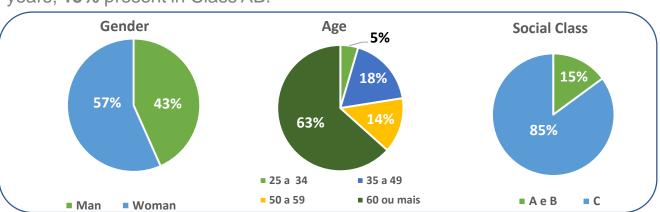

## **Viewer Profile**

In June/23, the public was formed by **57%** women; **18%** in the range of 35 to 49 years; **15%** present in Class AB.