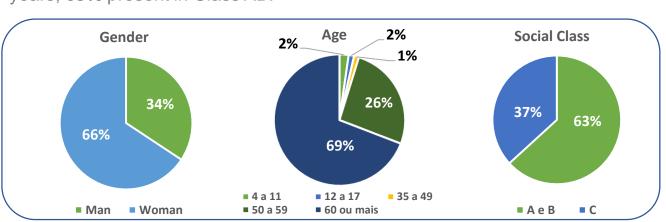

## **Viewer Profile**

In June/23, the public was formed by **66%** women; **26%** in the range of 50 to 59 years; **63%** present in Class AB.