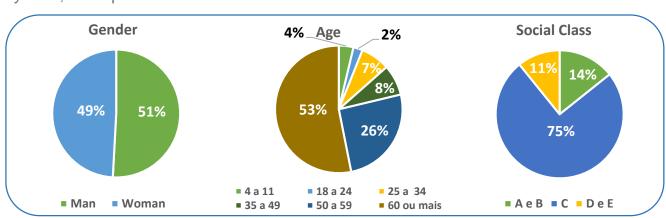

## **Viewer Profile**

In June/23, the public was formed by **49%** women; **26%** in the range of 50 to 59 years; **14%** present in Class AB.