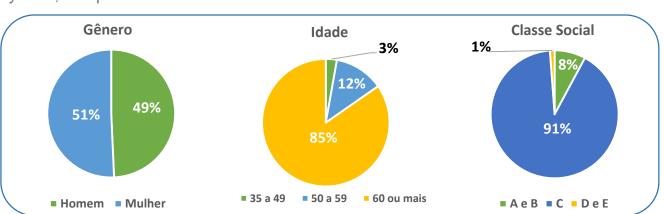

## **Viewer Profile**

In June/23, the public was formed by **51%** women; **12%** in the range of 50 to 59 years; **8%** present in Class AB.

We are the best option to show your brand to this market.

Be very welcome!