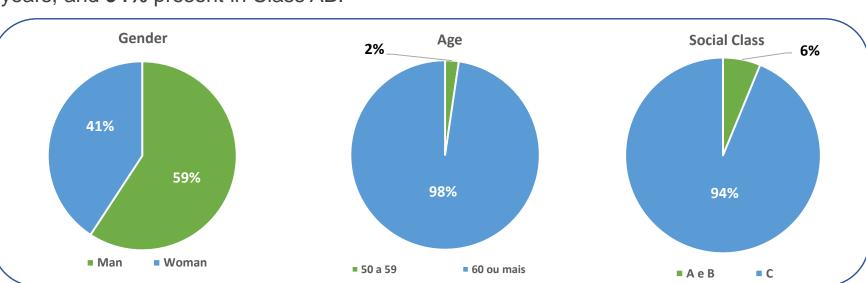

# **Viewer Profile**

In the month June/23, the public was formed by 41% of Woman's; 98% in the range of 18 to 24 grants; and 94% present in Class AB.