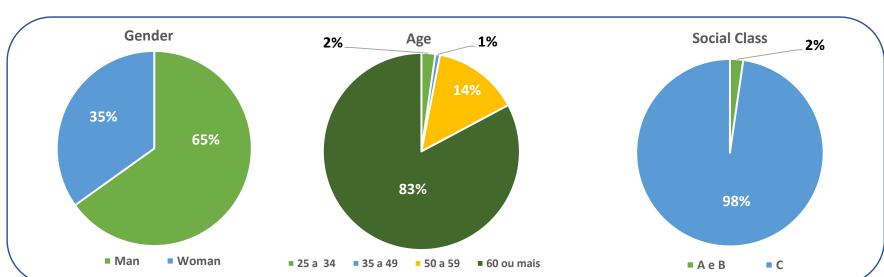

# **Viewer Profile**

In the month June/23, the public was formed by **78%** of Woman; **19%** in the range of 35 to 49 years; and **35%** present in Class AB.