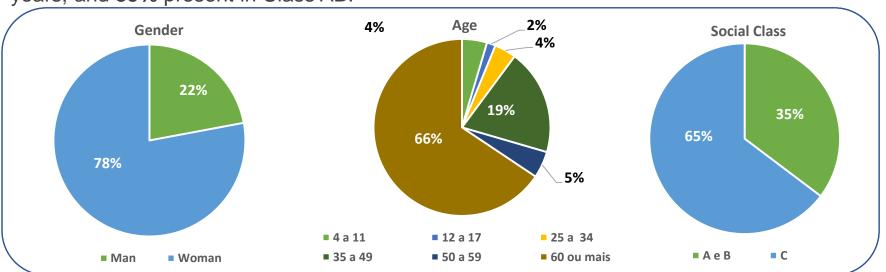

# **Viewer Profile**

In the month June/23, the public was formed by **78%** of Woman; **19%** in the range of 35 to 49 years; and **35%** present in Class AB.