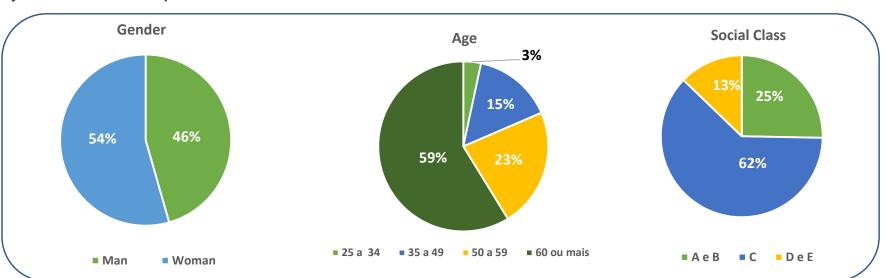

### **Viewer Profile**

In the month of June/23, the public was formed by **35**% of Women; **14**% in the range of 35 to 49 years or older; and **98**% present in Class AB.

We are the best option to show your brand to this market.