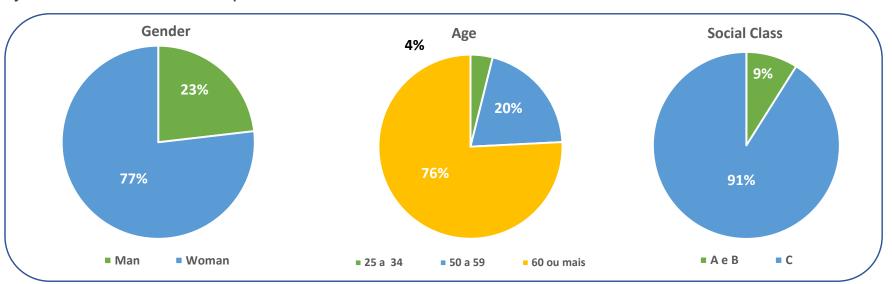

### **Viewer Profile**

In the month June/23, the public was formed by **77%** of Women; 20% in the range of 50 to 59 years or older; and **9%** present in Class AB.