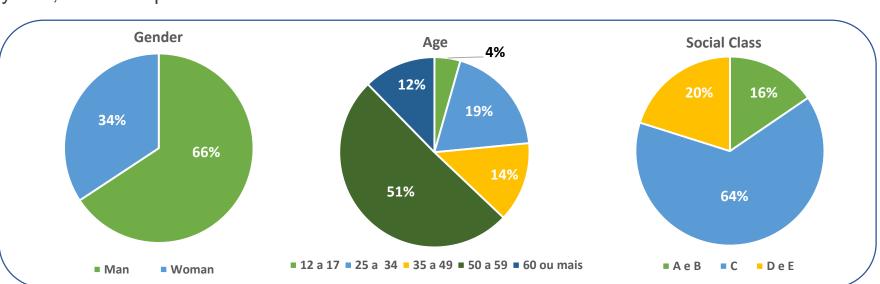

# **Viewer Profile**

In the month June/23, the public was formed by **34%** of Woman's; **14%** in the range of 35 to 49 years; and **16%** present in Class AB.