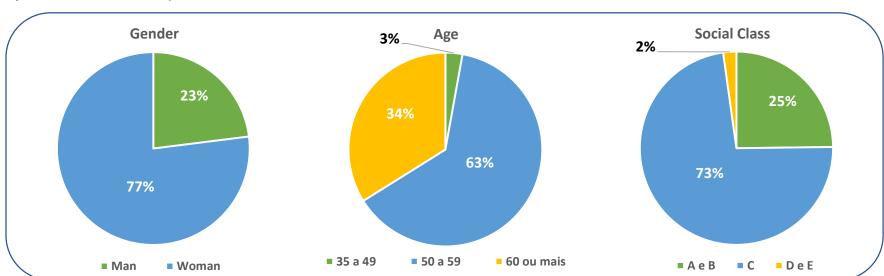

### **Viewer Profile**

In the month June/23, the public was formed by **77**% of Woman; **63**% in the range of 35 to 49 years; and **25**% present in Class AB.