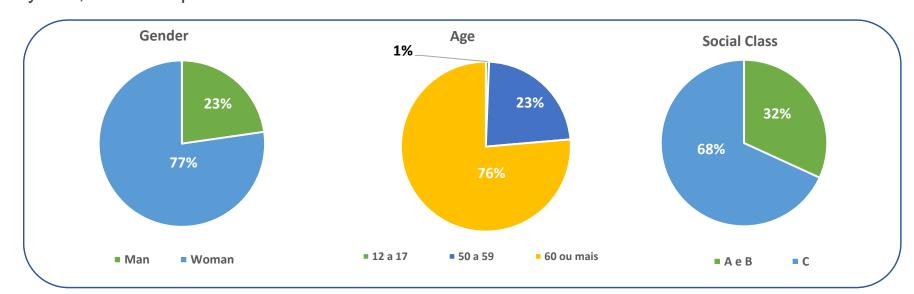

# **Viewer Profile**

In the month June/23, the public was formed by **77**% of womens; 23% in the range of 50 to 59 years; and **32**% present in Class AB.